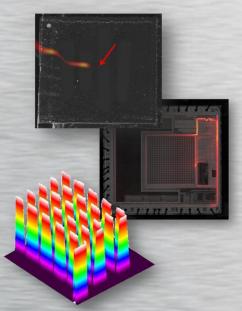

## Magnetic Field Imaging for localization of Shorts, Leakages and Opens

Intraspec Technologies is the European representative of Neocera, world leader for magnetic based localization techniques. The Magma EFI is capable of localizing shorts, leakages and opens all in one tool!