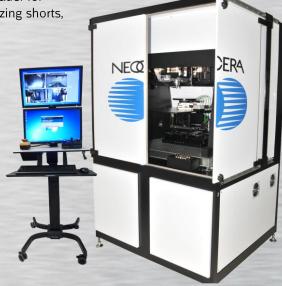

## Magnetic Field Imaging for localization of Shorts, Leakages and Opens

Intraspec Technologies is the European representative of Neocera, world leader for magnetic based localization techniques. The Magma EFI is capable of localizing shorts, leakages and opens all in one tool!

- ✓ Backside probing stage
- ✓ User Friendly interface
- ✓ Joystick control panel
- Remote use of the system with internal cameras
- ✓ In house maintenance possible

3, Avenue Didier Daurat – 31400 Toulouse – France Mob: +33 (0)6 78 1685 01 – Tel: +33 (0)5 61 83 50 23 Fax: +33 (0)5 61 27 47 32 contact@intraspectechnologies.com